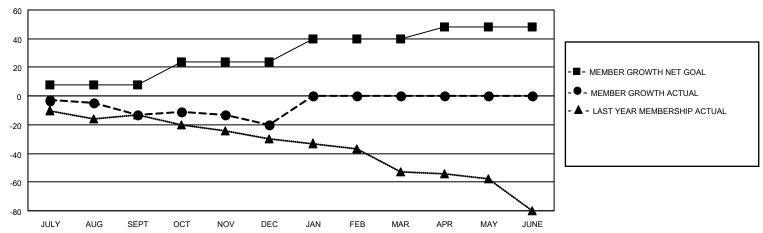

## District 23 A

|               | Cluk          | os          |               | Members               |                         |                         |                                                    |  |  |
|---------------|---------------|-------------|---------------|-----------------------|-------------------------|-------------------------|----------------------------------------------------|--|--|
|               | RESULTS FOR   | R 2020-2021 |               | RESULTS FOR 2020-2021 |                         |                         |                                                    |  |  |
| QUARTER       | NEW CLUB GOAL | NEW CLUBS   | DROPPED CLUBS | QUARTER MEM           | MBER GROWTH NET<br>GOAL | MEMBER GROWTH<br>ACTUAL | DROPPED<br>MEMBERS ACTUAI<br>(including transfers) |  |  |
| JULY/AUG/SEPT | 0             | 0           | 0             | JULY/AUG/SEPT         | 8                       | 8                       | 20                                                 |  |  |
| OCT/NOV/DEC   | 0             | 0           | 0             | OCT/NOV/DEC           | 16                      | 17                      | 23                                                 |  |  |
| JAN/FEB/MAR   | 1             | 0           | 0             | JAN/FEB/MAR           | 16                      | 0                       | 0                                                  |  |  |
| APR/MAY/JUNE  | 0             | 0           | 0             | APR/MAY/JUNE          | 8                       | 0                       | 0                                                  |  |  |